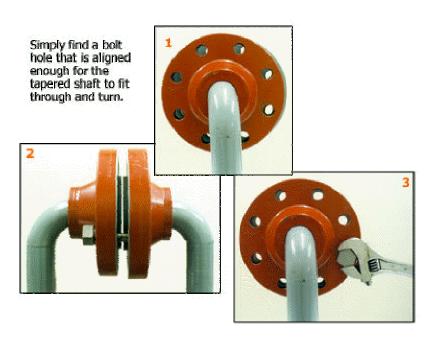

## **The TITAN Flange Alignment Tool**

**TITAN** Flange Aligning Tools are sold individually and in sets. Sizes's ranges from 3-3/4" long for 3/4" hole diameter to 14" long for 2-5/8" hole diameter.

| FTS24 -           | \$406       | each  |
|-------------------|-------------|-------|
| Г I <b>Э</b> 24 - | <b>3400</b> | cacii |