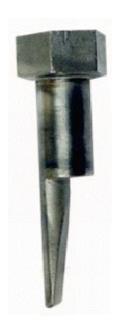

| TITAN™ Flange Aligning Tool |                  |          |             |  |
|-----------------------------|------------------|----------|-------------|--|
| CATALOG                     | <b>BOLT HOLE</b> | LENGTH   | WEIGHT      |  |
| NO.                         | SIZE             | LLINGIII | WLIGITI     |  |
| FT00                        | 3/8"             | 2-1/8"   | 1-1/4 ozs.  |  |
| FT0                         | 1/2"             | 2-3/8"   | 2-1/4 ozs.  |  |
| FT01                        | 5/8"             | 2-3/4"   | 4 ozs.      |  |
| FT02                        | 3/4"             | 3-1/4"   | 7 ozs.      |  |
| FT03                        | 7/8"             | 3-1/2"   | 11 ozs.     |  |
| FT04                        | 1"               | 4"       | 1 lb.       |  |
| FT06                        | 1-1/8"           | 5"       | 1-1/2 lbs.  |  |
| FT08                        | 1-1/4"           | 5-1/2"   | 2 lbs.      |  |
| FT1012                      | 1-3/8"           | 6-1/4"   | 2-7/8 lbs.  |  |
| FT14                        | 1-1/2"           | 6-1/2"   | 3-1/4 lbs.  |  |
| FT16                        | 1-5/8"           | 7-1/4"   | 4-1/8 lbs.  |  |
| FT1820                      | 1-3/4"           | 7-7/8"   | 4-3/4 lbs.  |  |
| FT22                        | 1-7/8"           | 8-3/8"   | 7 lbs.      |  |
| FT2426                      | 2"               | 9"       | 6-5/8 lbs.  |  |
| FT30                        | 2-1/8"           | 12"      | 10-3/8 lbs. |  |
| FT34                        | 2-3/8"           | 13-1/4"  | 13-1/8 lbs. |  |
| FT3642                      | 2-5/8"           | 14"      | 16-7/8 lbs. |  |
| FT48                        | 2-7/8"           | 13-5/8"  | 24-3/8 lbs. |  |
| FT5054                      | 3-1/8"           | 18"      | 35-7/8 lbs. |  |
| FT60                        | 3-5/8"           | 20"      | 54-7/8 lbs. |  |
| <b>EXTRA LONG</b>           |                  |          |             |  |
| FTOL                        | 1/2"             | 5-3/8"   | 10 ozs.     |  |
| FT01L                       | 5/8"             | 5-3/4"   | 12 ozs.     |  |
| FT02L                       | 3/4"             | 6-1/4"   | 14 ozs.     |  |
| FT03L                       | 7/8"             | 6-1/2"   | 1-1/8 lbs.  |  |
| FT04L                       | 1"               | 7"       | 1-1/2 lbs.  |  |
| FT06L                       | 1-1/8"           | 8"       | 2-1/4 lbs.  |  |
| FT08L                       | 1-1/4"           | 8-1/2"   | 3 lbs.      |  |
| FT1012L                     | 1-3/8"           | 9-1/4"   | 4 lbs.      |  |
| FT14L                       | 1-1/2"           | 9-1/2"   | 4-1/2 lbs.  |  |
| FT16L                       | 1-5/8"           | 10-1/4"  | 5-3/4 lbs.  |  |
| FT1820L                     | 1-3/4"           | 10-7/8"  | 6-1/4 lbs.  |  |
| FT22L                       | 1-7/8"           | 11-3/8"  | 7-1/2 lbs.  |  |
| FT2426L                     | 2"               | 12"      | 9-1/4 lbs.  |  |
| FT30L                       | 2-1/8"           | 15"      | 13 lbs.     |  |
| FT34L                       | 2-3/8"           | 16-1/4"  | 15 lbs.     |  |
| FT3642L                     | 2-5/8"           | 17"      | 18 lbs.     |  |
|                             |                  |          |             |  |