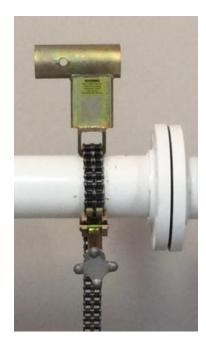

#### **Outer Tube Attachment**

The outer Tube Attachment has a hole on the top tube section to secure the piece to the Tube. The lower portion of the attachment has the "Eye" which is where the Chain/Screw Assembly is threaded. Attach Chain/Screw Assembly to pipe.

# Chain/Screw Assembly

"Hook"

Screw Assembly

Place Outer Tube Attachment on the pipe. Insert chain thru the "Eye" of the Outer Tube Attachment. Thread chain through back of "eye" of the Screw Assembly.

Flip chain back through the hook