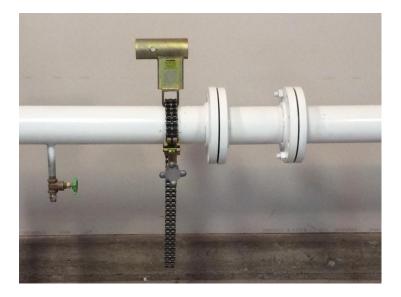

# Chain/Screw Assembly

"Hook"

Screw Assembly

Place Outer Tube Attachment on the pipe. Insert chain thru the "Eye" of the Outer Tube Attachment. Thread chain through back of "eye" of the Screw Assembly.

Flip chain back through the hook