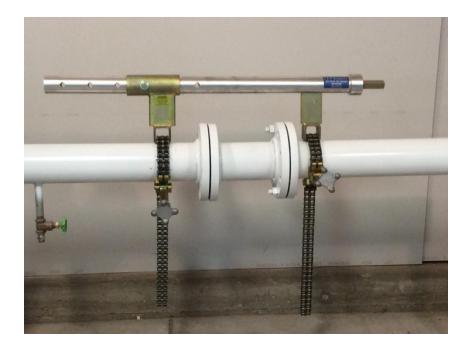

## Aluminum Tube

The body of the Side Winder Pipe Spreader is an Aluminum tube. There is an Inner Tube Attachment with an eye for the Screw Assembly. On the end of the tube is where the Outer Tube Attachment slides and is secured at the correct length.

#### **Outer Tube Attachment**

The outer Tube Attachment has a hole on the top tube section to secure the piece to the Tube. The lower portion of the attachment has the "Eye" which is where the Chain/Screw Assembly is threaded. Attach Chain/Screw Assembly to pipe.

# Chain/Screw Assembly

"Hook"

Screw Assembly

Place Outer Tube Attachment on the pipe. Insert chain thru the "Eye" of the Outer Tube Attachment. Thread chain through back of "eye" of the Screw Assembly.

Flip chain back through the hook