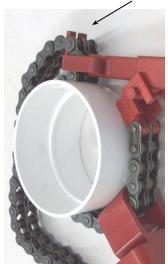

#### **Outer Tube Attachment**

The outer Tube Attachment has a hole on the top tube section to secure the piece to the Tube. The lower portion of the attachment has the "Eye" which is where the Chain/Screw Assembly is threaded. Attach Chain/Screw Assembly to pipe.