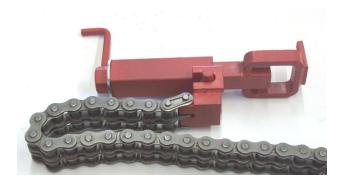

# Chain/Screw Assembly

"Hook"

Screw Assembly

Place Outer Tube Attachment on the pipe. Insert chain thru the "Eye" of the Outer Tube Attachment. Thread chain through back of "eye" of the Screw Assembly.

Flip chain back through the hook