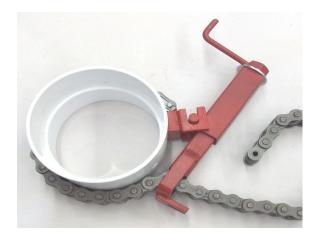

#### **Outer Tube Attachment**

The outer Tube Attachment has a hole on the top tube section to secure the piece to the Tube. The lower portion of the attachment has the "Eye" which is where the Chain/Screw Assembly is threaded. Attach Chain/Screw Assembly to pipe.

# Chain/Screw Assembly

"Hook"

Screw Assembly

Place Outer Tube Attachment on the pipe. Insert chain thru the "Eye" of the Outer Tube Attachment. Thread chain through back of "eye" of the Screw Assembly.

Flip chain back through the hook