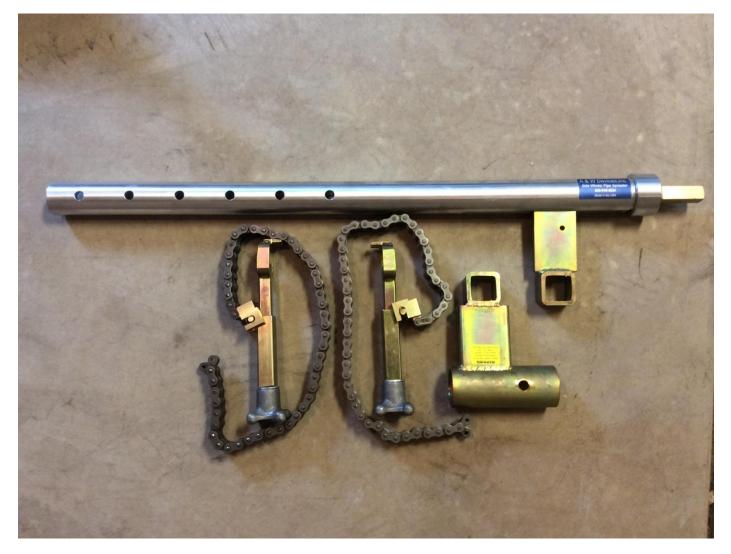

## Side Winder Pipe Spreader Parts

## Aluminum Tube

The body of the Side Winder Pipe Spreader is an Aluminum tube. There is an Inner Tube Attachment with an eye for the Screw Assembly. On the end of the tube is where the Outer Tube Attachment slides and is secured at the correct length.

#### **Outer Tube Attachment**

The outer Tube Attachment has a hole on the top tube section to secure the piece to the Tube. The lower portion of the attachment has the "Eye" which is where the Chain/Screw Assembly is threaded. Attach Chain/Screw Assembly to pipe.

# Chain/Screw Assembly

"Hook"

Screw Assembly

Place Outer Tube Attachment on the pipe. Insert chain thru the "Eye" of the Outer Tube Attachment. Thread chain through back of "eye" of the Screw Assembly.

Flip chain back through the hook