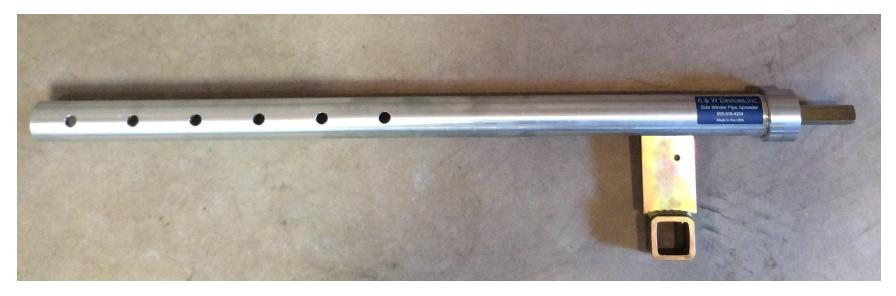

## Aluminum Tube

The body of the Side Winder Pipe Spreader is an Aluminum tube. There is an Inner Tube Attachment with an eye for the Screw Assembly. On the end of the tube is where the Outer Tube Attachment slides and is secured at the correct length.

#### **Outer Tube Attachment**

The outer Tube Attachment has a hole on the top tube section to secure the piece to the Tube. The lower portion of the attachment has the "Eye" which is where the Chain/Screw Assembly is threaded. Attach Chain/Screw Assembly to pipe.