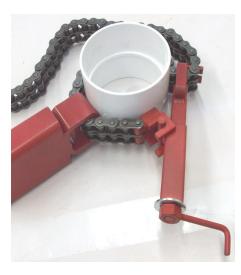

# Chain/Screw Assembly

"Hook"

Screw Assembly

Place Outer Tube Attachment on the pipe. Insert chain thru the "Eye" of the Outer Tube Attachment. Thread chain through back of "eye" of the Screw Assembly.

Flip chain back through the hook