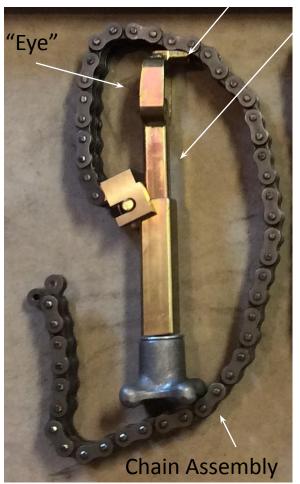

# Chain/Screw Assembly

"Hook"

Screw Assembly

Place Outer Tube Attachment on the pipe. Insert chain thru the "Eye" of the Outer Tube Attachment. Thread chain through back of "eye" of the Screw Assembly.

Flip chain back through the hook