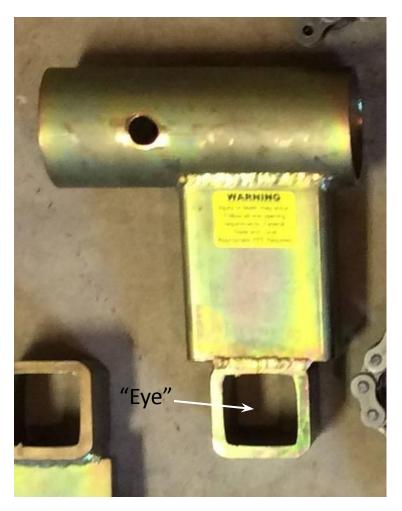

#### **Outer Tube Attachment**

The outer Tube Attachment has a hole on the top tube section to secure the piece to the Tube. The lower portion of the attachment has the "Eye" which is where the Chain/Screw Assembly is threaded. Attach Chain/Screw Assembly to pipe.