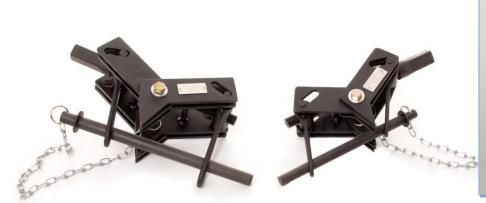

#### Model A:

- Fits 2" to 12" 150# Flange
- Fits 2" to 8" 300# Flange
- Separates Flange Face 1 1/2"

### Model B:

- Fits 6" to 24" 150# Flange
- Fits 6" to 10" 300# Flange
- Separates Flange Face 2"

## **Features:**

- Simple to use single screw operation
- Sized to fit larger range of flanges
- Light Weight tool with Heavy Duty spreading force
- Restraint Strap and pin prevents tool from dislodging
- Pin and Safety Chain keep entire assembly together
- Increased Spreader Force from 2 1 ratio to 4 1 ratio
- Ease of operation with an adjustable wrench
- Does not interfere with gasket or blinds
- 8000 lbs to 15,000 lbs spreading force