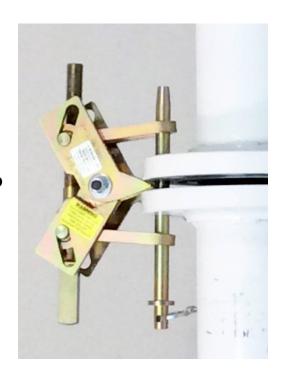

## **Features:**

- Simple to use single screw operation
- Sized to fit larger range of flanges
- Light Weight tool with Heavy Duty spreading force
- Restraint Strap and pin prevents tool from dislodging
- Pin and Safety Chain keep entire assembly together
- Increased Spreader Force from 2 1 ratio to 4 1 ratio
- Ease of operation with an adjustable wrench
- Does not interfere with gasket or blinds
- 8000 lbs to 15,000 lbs spreading force