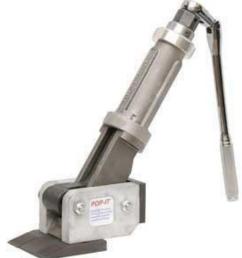

The POP-IT® TOOL is the most versatile **flange spreading** and **prying tool** on the market. This unique product is rapidly gaining popularity in a wide range of industries including petrochemical, refining, pipeline, power generating, as well as emergency rescue. The POP-IT® is lightweight, easy to use, durable, and delivers an incredible amount of force.

The **PHD0535** can deliver an incredible 30,000 lbs. of force with a 1/2" to 5-1/2" spread, or 20,000 lbs. with a 3" to 8-1/2" spread.

| CATALOG NO.        | MINIMUM<br>SPREAD   | MAXIMUM<br>SPREAD          | CAPACITY                                  | WEIGHT                        |
|--------------------|---------------------|----------------------------|-------------------------------------------|-------------------------------|
| P95-525<br>PHD0535 | 1/16"<br>1/2"<br>3" | 5-1/4"<br>5-1/2"<br>8-1/2" | 10,000 lbs.<br>30,000 lbs.<br>20,000 lbs. | 11 lbs.<br>33 lbs.<br>33 lbs. |