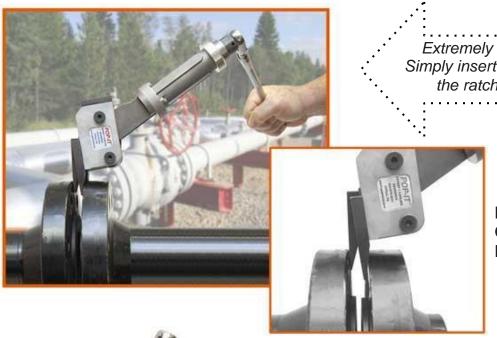

## **POP-IT® Tools**

Extremely easy to use.
Simply insert the toes& turn
the ratchet handle.

EASILY SPREADS FLANGES OUTSTANDING TOOL FOR EMERGENCY RESCUE

**PK-0518** Repair Kit for Toes

The **P95-525** can deliver 10,000 lbs. of force with a 1/16" to 5-1/4" spread

The POP-IT® TOOL is the most versatile **flange spreading** and **prying tool** on the market. This unique product is rapidly gaining popularity in a wide range of industries including petrochemical, refining, pipeline, power generating, as well as emergency rescue. The POP-IT® is lightweight, easy to use, durable, and delivers an incredible amount of force.