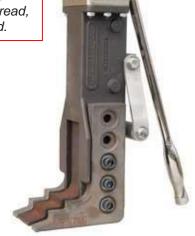

## **POP-IT® Tools**

Extremely easy to use.
Simply insert the toes& turn
the ratchet handle.

EASILY SPREADS FLANGES OUTSTANDING TOOL FOR EMERGENCY RESCUE

**PK-0518** Repair Kit for Toes

The **P95-525** can deliver 10,000 lbs. of force with a 1/16" to 5-1/4" spread

The POP-IT® TOOL is the most versatile **flange spreading** and **prying tool** on the market. This unique product is rapidly gaining popularity in a wide range of industries including petrochemical, refining, pipeline, power generating, as well as emergency rescue. The POP-IT® is lightweight, easy to use, durable, and delivers an incredible amount of force.